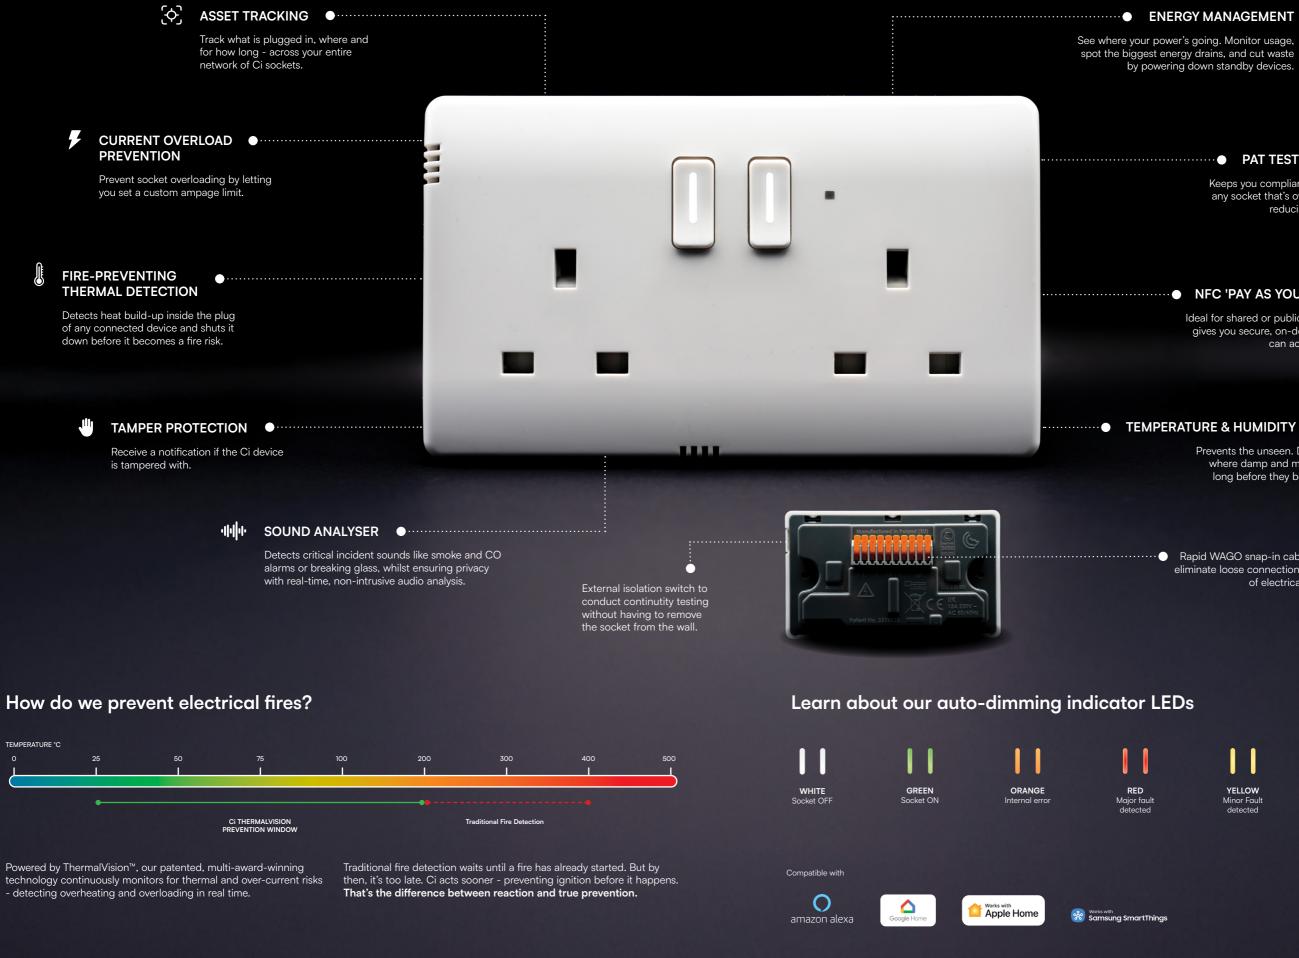

# What makes Ci sockets unique?

See where your power's going. Monitor usage, spot the biggest energy drains, and cut waste by powering down standby devices.

## •• PAT TEST MONITORING

Keeps you compliant. Blocks power to any socket that's overdue its PAT test. reducing risk and liability.

#### • NFC 'PAY AS YOU GO' ELECTRICITY

Ideal for shared or public spaces. NFC activation gives you secure, on-demand control over who can access power - and when.

### ...... TEMPERATURE & HUMIDITY MONITORING

Prevents the unseen. Detects conditions where damp and mould could grow long before they become a problem.

Rapid WAGO snap-in cable connectors eliminate loose connections, a key cause of electrical overheating.

YELLOW

Minor Fault

BLUE

Critical sound detected

All Ci sockets are certificated to BS1363.