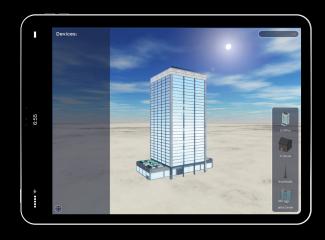

## NEXT LEVEL VISIBILITY AND CONTROL

Our flagship fire prevention and evacuation solution, Ci Safemap, combines Al powered data gathering capabilities with tools and controls for first responders.

Designed specifically for medium-rise, high-rise and commercial buildings, it offers critical insights to plan evacuations and make faster decisions, locate and communicate with occupants, and remotely control building utilities - all whilst minimising risk to emergency response crews.

**REAL-TIME 3D MAPPING** 

**UTILITY & COMMUNICATION CONTROLS** 