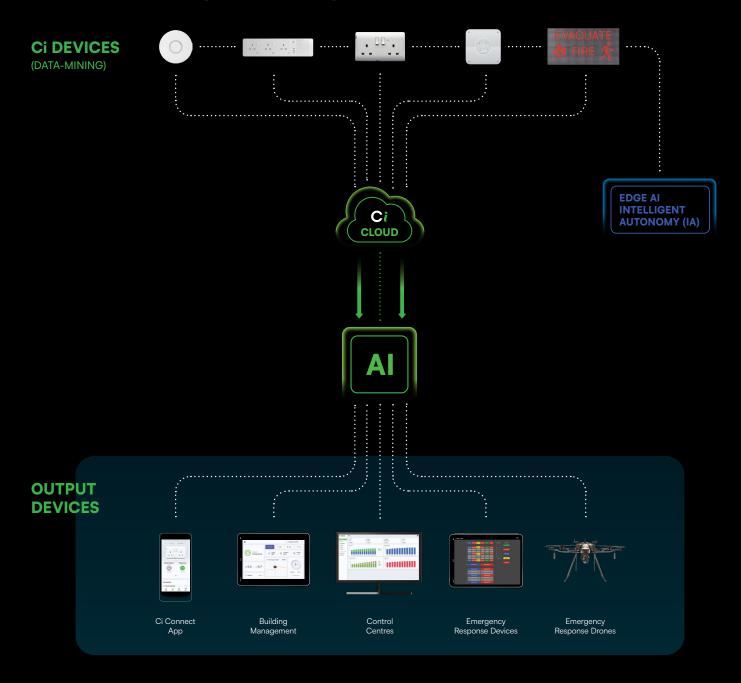

#### REAL-TIME INTELLIGENT DATA FLOW

## INTELLIGENT DIGITAL FOUNDATIONS, BUILT FROM THE DEVICE UP

The Ci digital eco-system is built on a network of intelligent, data-mining sockets and supporting devices that continuously monitor temperature, energy use, electrical faults, critical sounds, and abnormal device behaviour.

This data is sent to the cloud and accessed through our native app (Ci Connect). Or integrated with building management systems and tools such as emergency response dashboards — to deliver real-time alerts, analytics and insights.

### INTELLIGENT AUTONOMY AT THE EDGE

Ci systems combine connected AI with intelligent autonomy (IA) — allowing them to act immediately.

IA requires local edge processing that can detect danger and take action at local socket level.

Devices communicate with each other through a robust self-healing network. The system can autonomously shut down electricity, close water or gas valves, and trigger alerts — instantly and independently.