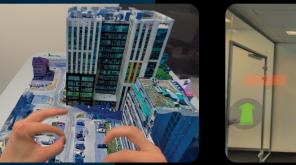

## REMOTE VIEW WITH AR

Augmented Reality (AR) headset displays for first responders.

Combining the power of AppleVision Pro headsets and Unity 3D to place fire fighters remotely inside buildings, in real-time, to take control of serious incidents and evacuations.