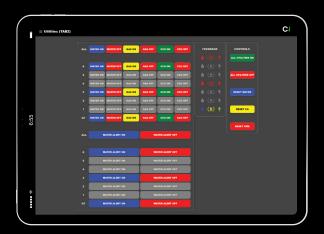

## NEXT LEVEL VISIBILITY AND CONTROL

Our flagship fire prevention and evacuation solution, Ci Safemap, combines Al powered data gathering capabilities with tools and controls for first responders.

Designed specifically for medium-rise, high-rise and commercial buildings, it offers critical insights to plan evacuations and make faster decisions, locate and communicate with occupants, and remotely control building utilities - all whilst minimising risk to emergency response crews.

**REAL-TIME 3D MAPPING** 

**UTILITY & COMMUNICATION CONTROLS** 