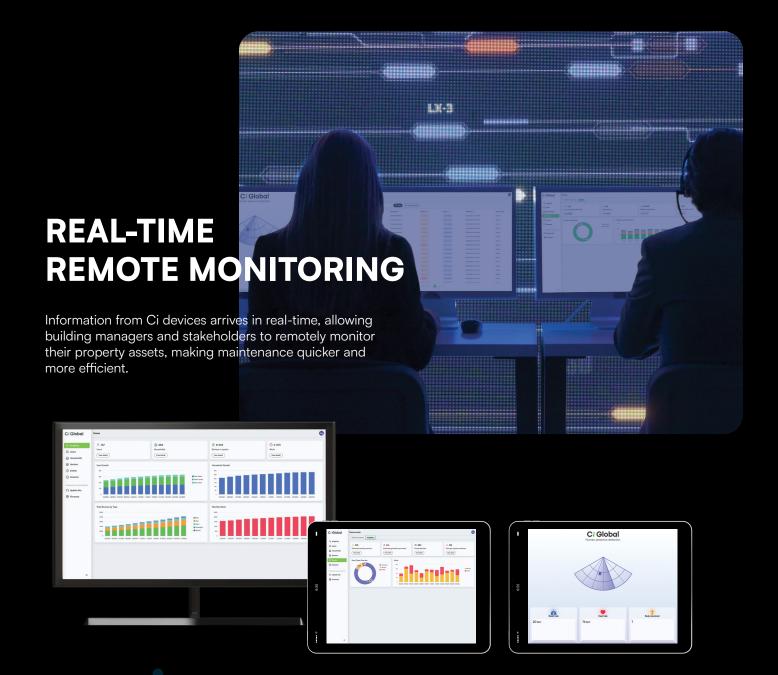

#### REAL-TIME INTELLIGENT DATA FLOW

This data is sent to the cloud and accessed through our native app (Ci Connect). Or integrated with building management systems and tools such as emergency response dashboards — to deliver real-time alerts, analytics and insights.