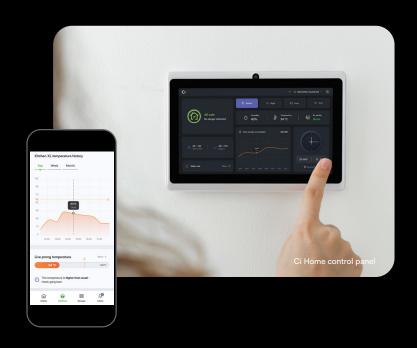

## INTELLIGENT DIGITAL FOUNDATIONS, BUILT FROM THE DEVICE UP

The Ci digital eco-system is built on a network of intelligent, data-mining sockets and supporting devices that continuously monitor temperature, energy use, electrical faults, critical sounds, and abnormal device behaviour.

This data is sent to the cloud and accessed through our native app (Ci Connect). Or integrated with building management systems and tools such as emergency response dashboards — to deliver real-time alerts, analytics and insights.