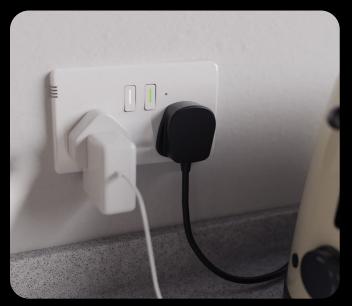

## INTELLIGENT DIGITAL FOUNDATIONS, BUILT FROM THE DEVICE UP

The Ci digital eco-system is built on a network of intelligent, data-mining sockets and supporting devices that continuously monitor temperature, energy use, electrical faults, critical sounds, and abnormal device behaviour.

### INTELLIGENT AUTONOMY AT THE EDGE

Ci systems combine connected AI with intelligent autonomy (IA) — allowing them to act immediately.

IA requires local edge processing that can detect danger and take action at local socket level.

Devices communicate with each other through a robust self-healing network. The system can autonomously shut down electricity, close water or gas valves, and trigger alerts — instantly and independently.