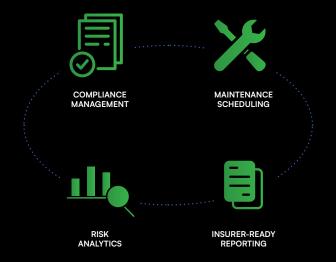

## MORE THAN JUST HARDWARE

Surrounding this data is a suite of services — from compliance management and maintenance scheduling to risk analytics and insurer-ready reporting.

This isn't just artificial intelligence. It's a fully intelligent safety ecosystem — combining AI in the cloud with IA at the edge to deliver real prevention, protection, and peace of mind at scale.