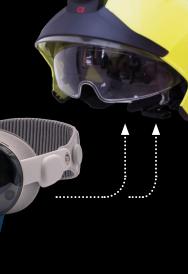

## REMOTE VIEW WITH AR

Augmented Reality (AR) headset displays for first responders.

Combining the power of AppleVision Pro headsets and Unity 3D to place fire fighters remotely inside buildings, in real-time, to take control of serious incidents and evacuations.