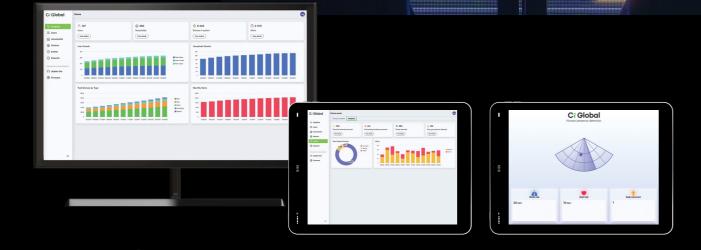

### **NEXT LEVEL** VISIBILITY AND CONTROL

Our flagship fire prevention and evacuation solution, Ci Safemap, combines AI powered data gathering capabilities with tools and controls for first responders.

Designed specifically for medium-rise, high-rise and commercial buildings, it offers critical insights to plan evacuations and make faster decisions, locate and communicate with occupants, and remotely control building utilities - all whilst minimising risk to emergency response crews.