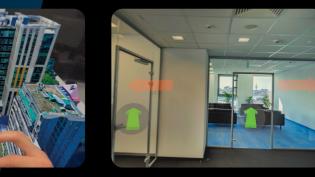

### **REMOTE VIEW** WITH AR

Augmented Reality (AR) headset displays for first responders.

Combining the power of AppleVision Pro headsets and Unity 3D to place fire fighters remotely inside buildings, in real-time, to take control of serious incidents and evacuations.

Giving first-responders life-saving tools for when every second counts.