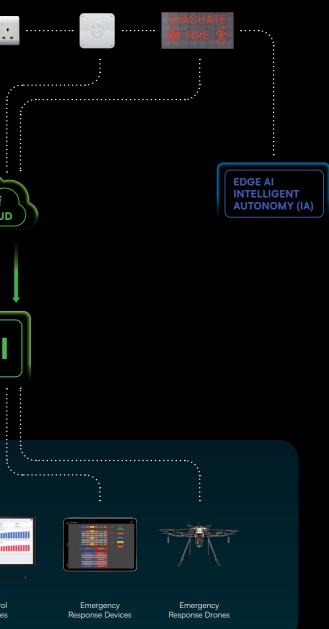

### INTELLIGENT AUTONOMY AT THE EDGE

Combining connected AI with Intelligent Autonomy (IA)

### Ci systems combine connected AI with intelligent autonomy (IA) — allowing them to act immediately.

IA requires local edge processing that can detect danger and take action at local socket level.

Devices communicate with each other through a robust self-healing network. The system can autonomously shut down electricity, close water or gas valves, and trigger alerts — instantly and independently.