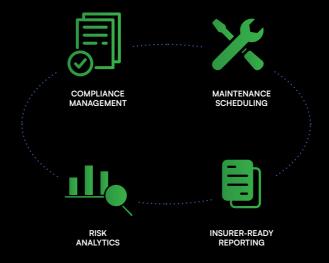

## MORE THAN JUST HARDWARE

Surrounding this data is a suite of services — from compliance management and maintenance scheduling to risk analytics and insurer-ready reporting.

This isn't just artificial intelligence. It's a fully intelligent safety ecosystem — combining AI in the cloud with IA at the edge to deliver real prevention, protection, and peace of mind at scale.