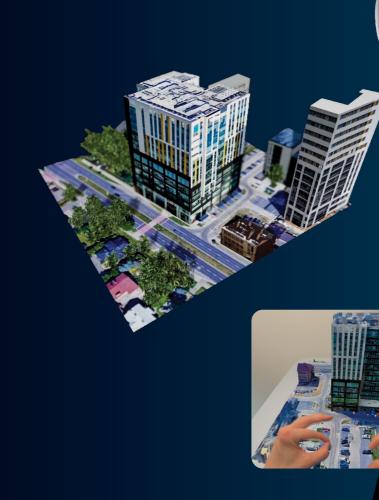

### **NEXT LEVEL** VISIBILITY AND CONTROL

Our flagship fire prevention and evacuation solution, Ci Safemap, combines AI powered data gathering capabilities with tools and controls for first responders.

Designed specifically for medium-rise, high-rise and commercial buildings, it offers critical insights to plan evacuations and make faster decisions, locate and communicate with occupants, and remotely control building utilities - all whilst minimising risk to emergency response crews.

**REAL-TIME 3D MAPPING** 