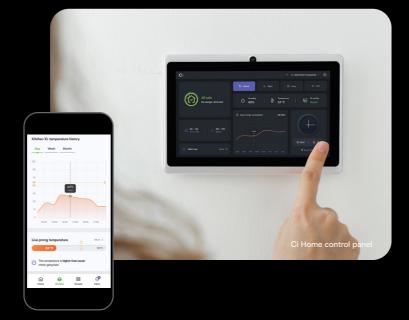

### REAL-TIME REMOTE MONITORING

Information from Ci devices arrives in real-time, allowing building managers and stakeholders to remotely monitor their property assets, making maintenance quicker and more efficient.

This data is sent to the cloud and accessed through our native app (Ci Connect). Or integrated with building management systems and tools such as emergency response dashboards — to deliver real-time alerts, analytics and insights.